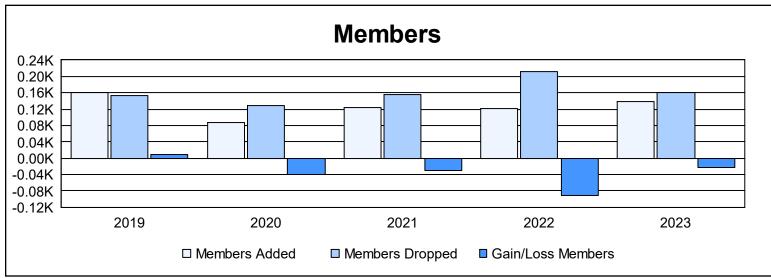

District 5M 11 As of June 2023 Cumulative

| Year      | New<br>Clubs | Dropped<br>Clubs | Gain/<br>Loss<br>Clubs | New<br>Members | Charter<br>Members | Reinstate<br>Members | Transfer<br>Members | Total<br>Member<br>Added | Total<br>Members<br>Dropped | Gain/<br>Loss<br>Members |
|-----------|--------------|------------------|------------------------|----------------|--------------------|----------------------|---------------------|--------------------------|-----------------------------|--------------------------|
| 2018-2019 | 1            | 0                | 1                      | 125            | 26                 | 7                    | 3                   | 161                      | 152                         | 9                        |
| 2019-2020 | 0            | 0                | 0                      | 77             | 1                  | 4                    | 6                   | 88                       | 129                         | -41                      |
| 2020-2021 | 2            | 0                | 2                      | 67             | 52                 | 2                    | 3                   | 124                      | 155                         | -31                      |
| 2021-2022 | 0            | 3                | -3                     | 104            | 2                  | 10                   | 6                   | 122                      | 212                         | -90                      |
| 2022-2023 | 0            | 1                | -1                     | 109            | 2                  | 20                   | 7                   | 138                      | 161                         | -23                      |
| Average   | 1            | 1                | 0                      | 96             | 17                 | 9                    | 5                   | 127                      | 162                         | -35                      |