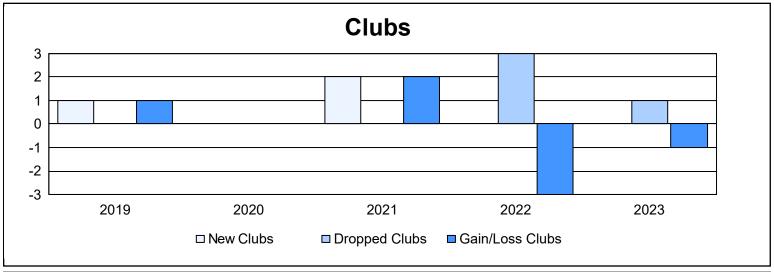

District 5M 11 As of June 2023 Cumulative

| Year      | New<br>Clubs | Dropped<br>Clubs | Gain/<br>Loss<br>Clubs | New<br>Members | Charter<br>Members | Reinstate<br>Members | Transfer<br>Members | Total<br>Member<br>Added | Total<br>Members<br>Dropped | Gain/<br>Loss<br>Members |
|-----------|--------------|------------------|------------------------|----------------|--------------------|----------------------|---------------------|--------------------------|-----------------------------|--------------------------|
| 2018-2019 | 1            | 0                | 1                      | 125            | 26                 | 7                    | 3                   | 161                      | 152                         | 9                        |
| 2019-2020 | 0            | 0                | 0                      | 77             | 1                  | 4                    | 6                   | 88                       | 129                         | -41                      |
| 2020-2021 | 2            | 0                | 2                      | 67             | 52                 | 2                    | 3                   | 124                      | 155                         | -31                      |
| 2021-2022 | 0            | 3                | -3                     | 104            | 2                  | 10                   | 6                   | 122                      | 212                         | -90                      |
| 2022-2023 | 0            | 1                | -1                     | 109            | 2                  | 20                   | 7                   | 138                      | 161                         | -23                      |
| Average   | 1            | 1                | 0                      | 96             | 17                 | 9                    | 5                   | 127                      | 162                         | -35                      |